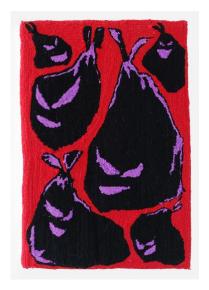

#### **Flies**

Wool, burlap mounted over plywood  $24 \times 18$ " 2023

\$2,000