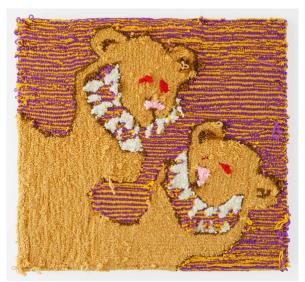

#### **Mother and Child**

Wool, burlap mounted over plywood  $26.5 \times 28.5$ " 2023

\$2,800