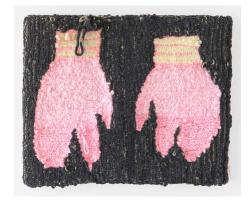

# **Trigger Mitts**

Wool, monkscloth mounted over plywood  $16.5 \times 20.5$ " 2023

\$1,600