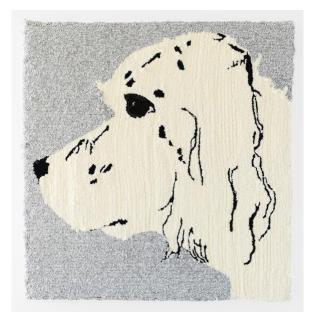

# Blue Belton (Duke)

Wool, monkscloth mounted over plywood  $37.5 \times 36$ " 2023

\$4,000