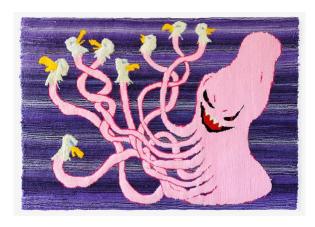

### **Giant Ass Squid**

Wool, monkscloth mounted over plywood  $48 \times 69.5$ " 2023

\$10,000