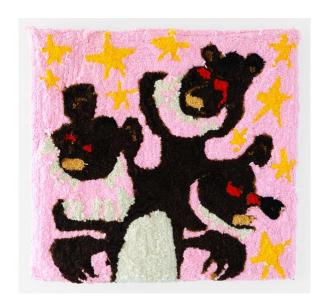

## **The Three Brothers**

Wool, burlap mounted over plywood  $26.5 \times 28.5$ " 2023

\$2,800