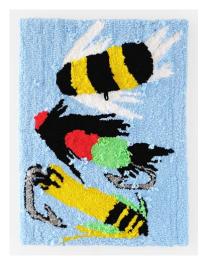

#### **Flies**

Wool, burlap mounted over plywood  $24 \times 18$ " 2023

\$2,000