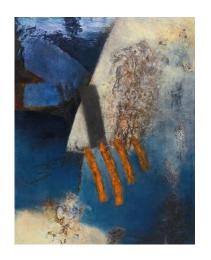

## **Microburst**

Inks, acrylic, graphite, ochre silt, fish net contact print on Asian paper on canvas on board  $40 \times 30"$  2024

\$3,500