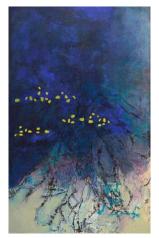

## **Microburst**

Inks, acrylic, graphite, ochre silt, fish net contact print on Asian paper on canvas on board  $40 \times 30"$  2024

\$3,500